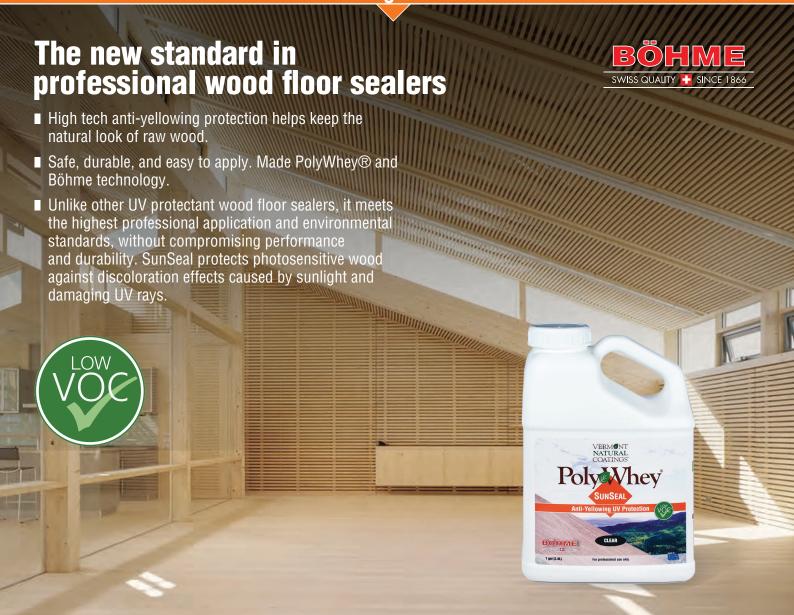

# PolyWhey SunSeal Anti-UV Professional Wood Floor Sealer

# **FEATURES & BENEFITS**

- Ideal for UV protection for new or bare interior wood floors.
- Superior flow and leveling results in easy application and evenly protected floors
- At 30 g/L, SunSeal complies with all US and Canadian VOC regulations
- Fast drying time streamlines projects
- Neutral odor allows for coating in occupied areas without disrupting residents/visitors
- SunSeal has no flash point and will not contribute toward fire risk.