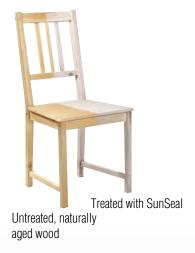

# **FEATURES & BENEFITS**

- Ideal for UV protection for new or bare interior wood floors.
- Superior flow and leveling results in easy application and evenly protected floors
- At 30 g/L, SunSeal complies with all US and Canadian VOC regulations
- Fast drying time streamlines projects
- Neutral odor allows for coating in occupied areas without disrupting residents/visitors
- SunSeal has no flash point and will not contribute toward fire risk.