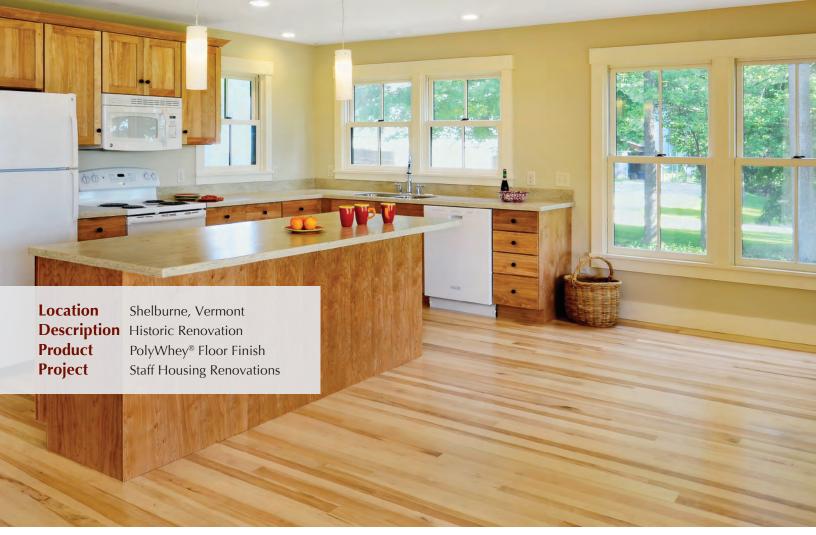

Learn more about Shelburne Farms: www.shelburnefarms.com

Find us on **f** www.facebook.com/VermontNaturalCoatings **CASE STUDY: Shelburne Farms** is a membership-supported, non-profit environmental education center whose mission is to cultivate a conservation ethic for a sustainable future. To pursue this mission, they practice rural land uses that are environmentally, economically and culturally sustainable on a 1,400-acre working farm and National Historic Landmark on the shores of Lake Champlain in Shelburne, Vermont.

When doing renovations on staff housing at the historic farm they chose Vermont Natural Coatings PolyWhey® Floor Finish for its safety, beauty and ease of use.

PolyWhey was a great fit for our farm house renovation. Not only does it look great, but it met our mission and desire to use environmentally sustainable practices. The fact that it is derived from whey, a by-product of cheese making, makes the product an even better connection to our own award-winning farmhouse cheddar."